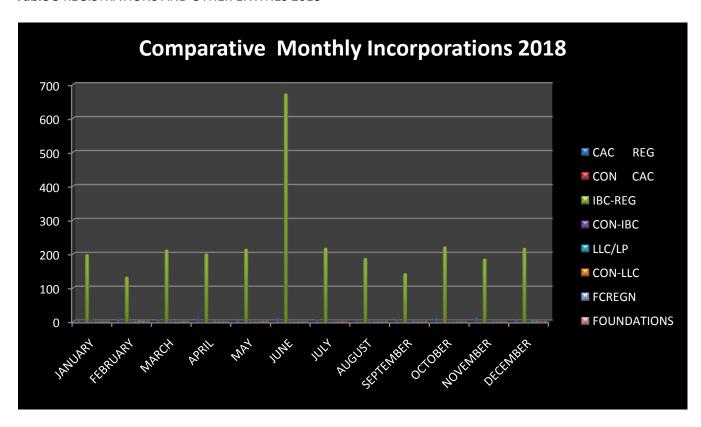

### **REGISTRATIONS**

Incorporations for the period January 1, 2018 to December 31, 2018 totaled (2941) representing a 3% decrease in comparison to the total incorporations for the year in 2017 (4275) (Table 4).

**Table 4** REGISTRATIONS AND OTHER ENTITIES 2017

Figure 4 Column chart of registrations YTD 2017: another view

|           | REGISTRATIONS & OTHER ENTITIES 2018 |            |            |            |        |            |        |             |                      |
|-----------|-------------------------------------|------------|------------|------------|--------|------------|--------|-------------|----------------------|
| MONTH     | CAC<br>REG                          | CON<br>CAC | IBC<br>REG | CON<br>IBC | LLC/LP | CON<br>LLC | FCREGN | FOUNDATIONS | TOTAL Incorporations |
| JANUARY   | 4                                   | 0          | 199        | 6          | 1      | 0          | 0      | 0           | 210                  |
| FEBRUARY  | 5                                   | 0          | 133        | 3          | 2      | 3          | 2      | 1           | 149                  |
| MARCH     | 7                                   | 0          | 213        | 4          | 1      | 0          | 1      | 0           | 226                  |
| APRIL     | 9                                   | 0          | 201        | 1          | 2      | 0          | 0      | 0           | 213                  |
| MAY       | 4                                   |            | 215        | 3          | 1.     | 0          | 1      | 1           | 225                  |
| JUNE      | 10                                  | 0          | 673        | 3          | 0      | 0          | 0      | 0           | 686                  |
| JULY      | 7                                   | 0          | 218        | 0          | 0      | 0          | 1      | 0           | 226                  |
| AUGUST    | 1                                   | 0          | 188        | 3          | 1      | 0          | 0      | 1           | 194                  |
| SEPTEMBER | 5                                   | 0          | 143        | 0          | 2      | 0          | 0      | 1           | 151                  |
| OCTOBER   | 10                                  | 0          | 222        | 1          | 0      | 0          | 0      | 0           | 233                  |
| NOVEMBER  | 11                                  | 0          | 186        | 0          | 1      | 0          | 0      | 0           | 198                  |
| DECEMBER  | 4                                   | 0          | 218        | 1          | 4      | 2          | 0      | 1           | 230                  |
| TOTALS    | 77                                  | 0          | 2809       | 25         | 15     | 5          | 5      | 5           | 2941                 |

**Table 5** REGISTRATIONS AND OTHER ENTITIES 2018

Figure 5 Column chart of registrations YTD 2018: another view

| STRIKE OFF ACTION |                |                |            |                      |        |  |  |  |
|-------------------|----------------|----------------|------------|----------------------|--------|--|--|--|
| MONTH             | Strike Off CAC | Strike Off IBC | Departures | LLC/LP Cancellations | TOTALS |  |  |  |
| JANUARY           | 50             | 2468           | 5          | 0                    | 2523   |  |  |  |
| FEBRUARY          | 2              | 2              | 8          | 1                    | 13     |  |  |  |
| MARCH             | 0              | 32             | 4          | 1                    | 37     |  |  |  |
| APRIL             | 1              | 16             | 0          | 0                    | 17     |  |  |  |
| MAY               | 2              | 22             | 1          | 0                    | 25     |  |  |  |
| JUNE              | 0              | 19             | . 2        | 7                    | 28     |  |  |  |
| JULY              | 45             | 2346           | 1          | 1                    | 2393   |  |  |  |
| AUGUST            | 6              | 16             | 3          | 0                    | 25     |  |  |  |
| SEPTEMBER         | 0              | 10             | 0          | 0                    | 10     |  |  |  |
| OCTOBER           | 1              | 14             | 3          | 1                    | 19     |  |  |  |
| NOVEMBER          | 1              | 21             | 0          | 1                    | 23     |  |  |  |
| DECEMBER          | 3              | 19             | 5          | 6                    | 33     |  |  |  |
| TOTALS            | 111            | 4985           | 32         | 18                   | 5146   |  |  |  |