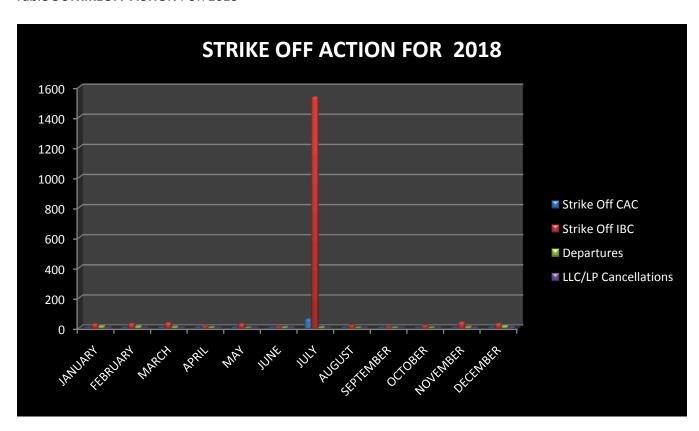

Strike off action for the period January 1, 2018 to December 31, 2018 totaled (5146), of which International Business Company IBC (4985), company act company CAC (111), departures (32), limited liability company/ limited partnership LLC/LP (18) cancelation for the period in review (Table 8).

**Table 5** REGISTRATIONS AND OTHER ENTITIES 2018

Figure 5 Column chart of registrations YTD 2018: another view

| STRIKE OFF ACTION |                |                |            |                      |        |  |  |  |
|-------------------|----------------|----------------|------------|----------------------|--------|--|--|--|
| MONTH             | Strike Off CAC | Strike Off IBC | Departures | LLC/LP Cancellations | TOTALS |  |  |  |
| JANUARY           | 50             | 2468           | 5          | 0                    | 2523   |  |  |  |
| FEBRUARY          | 2              | 2              | 8          | 1                    | 13     |  |  |  |
| MARCH             | 0              | 32             | 4          | 1                    | 37     |  |  |  |
| APRIL             | 1              | 16             | 0          | 0                    | 17     |  |  |  |
| MAY               | 2              | 22             | 1          | 0                    | 25     |  |  |  |
| JUNE              | 0              | 19             | . 2        | 7                    | 28     |  |  |  |
| JULY              | 45             | 2346           | 1          | 1                    | 2393   |  |  |  |
| AUGUST            | 6              | 16             | 3          | 0                    | 25     |  |  |  |
| SEPTEMBER         | 0              | 10             | 0          | 0                    | 10     |  |  |  |
| OCTOBER           | 1              | 14             | 3          | 1                    | 19     |  |  |  |
| NOVEMBER          | 1              | 21             | 0          | 1                    | 23     |  |  |  |
| DECEMBER          | 3              | 19             | 5          | 6                    | 33     |  |  |  |
| TOTALS            | 111            | 4985           | 32         | 18                   | 5146   |  |  |  |

**Table 8 STRIKEOFF ACTION FOR 2018** 

FIGURE 8 STRIKE OFF ACTION FOR 2018: another view

| REVIVAL & RESTORATION ACTIVITY 2018 |         |          |            |        |  |  |  |  |
|-------------------------------------|---------|----------|------------|--------|--|--|--|--|
| MONTH                               | REV CAC | REST IBC | REV LLC/LP | TOTALS |  |  |  |  |
| JANUARY                             | 2       | 20       | 0          | 22     |  |  |  |  |
| FEBRUARY                            | 4       | 23       | 1          | 27     |  |  |  |  |
| MARCH                               | 2       | 22       | 0          | 24     |  |  |  |  |
| APRIL                               | 4       | 16       | 0          | 20     |  |  |  |  |
| MAY                                 | 0       | 15       | 0          | 15     |  |  |  |  |
| JUNE                                | 2       | 14       | 1          | 16     |  |  |  |  |
| JULY                                | 2       | 25       | 0          | 27     |  |  |  |  |
| AUGUST                              | 10      | 24       | 0          | 34     |  |  |  |  |
| SEPTEMBER                           | 4       | 38       | 0          | 42     |  |  |  |  |
| OCTOBER                             | 3       | 29       | 0          | 32     |  |  |  |  |
| NOVEMBER                            | 3       | 10       | 0          | 13     |  |  |  |  |
| DECEMBER                            | 25      | 1        | 0          | 26     |  |  |  |  |
| TOTALS                              | 61      | 237      | 2          | 300    |  |  |  |  |