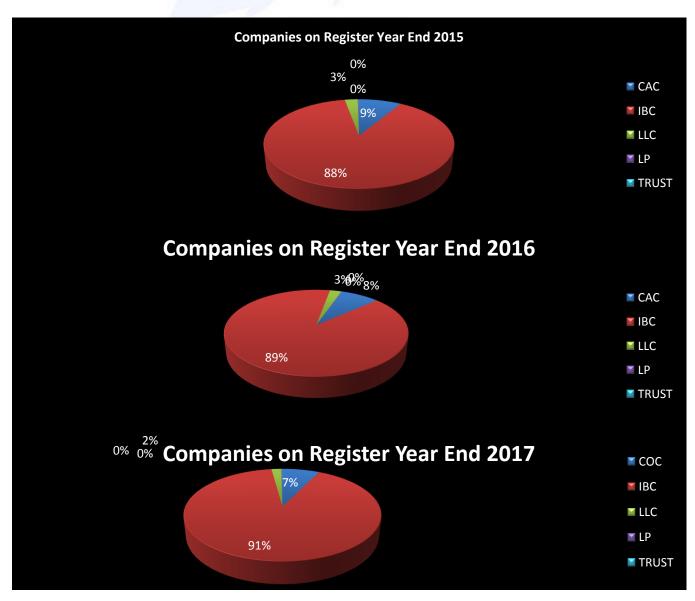

Figure 2 Recurrent Expenditure 2018: another view

| Company Description | Count Year End 2015 | Count Year End 2016 | Count Year End 2017 |
|---------------------|---------------------|---------------------|---------------------|
| CAC                 | 1739                | 1737                | 1656                |
| IBC                 | 17845               | 19601               | 20659               |
| LLC                 | 531                 | 531                 | 437                 |
| LP                  | 37                  | 40                  | 38                  |
| TRUST               | 16                  | 16                  | 16                  |
| Total               | 20178               | 21925               | 22806               |

Table 3 Total active Companies held on Register Year End 2015, 2016 & 2017

Figure 3 Total active Companies held on Register Year End 2015, 2016 & 2017: another view

|           | REGISTRATIONS & OTHER ENTITIES 2017 |            |            |            |        |            |        |             |                      |
|-----------|-------------------------------------|------------|------------|------------|--------|------------|--------|-------------|----------------------|
| MONTH     | CAC<br>REG                          | CON<br>CAC | IBC<br>REG | CON<br>IBC | LLC/LP | CON<br>LLC | FCREGN | FOUNDATIONS | TOTAL Incorporations |
| JANUARY   | 6                                   | 3          | 459        | 2          | 1      | 0          | 0      | 0           | 471                  |
| FEBRUARY  | 7                                   | 1          | 334        | 0          | 3      | 0          | 0      | 2           | 347                  |
| MARCH     | 4                                   | 0          | 411        | 1          | 2      | 1          | 0      | 0           | 419                  |
| APRIL     | 7                                   | 1          | 344        | 5          | 2      | 0          | 0      | 1           | 360                  |
| MAY       | 7                                   | 1          | 412        | 14         | 4      | 0          | 2      | 1           | 441                  |
| JUNE      | 6                                   | 0          | 330        | 13         | 4      | 0          | 0      | 1           | 354                  |
| JULY      | 8                                   | 0          | 315        | 27         | 1      | 1          | 0      | 0           | 352                  |
| AUGUST    | 5                                   | 1          | 345        | 27         | 7      | 2          | 1      | 5           | 393                  |
| SEPTEMBER | 0                                   | 1          | 178        | 11         | 0      | 0          | 0      | 1           | 191                  |
| OCTOBER   | 3                                   | 0          | 319        | 12         | 1      | 0          | 0      | 0           | 335                  |
| NOVEMBER  | 3                                   | 1          | 240        | 13         | 3      | 3          | 0      | 0           | 263                  |
| DECEMBER  | 4                                   | 0          | 331        | 9          | 3      | 0          | 2      | 0           | 349                  |
| TOTALS    | 60                                  | 9          | 4018       | 134        | 31     | 7          | 5      | 11          | 4275                 |