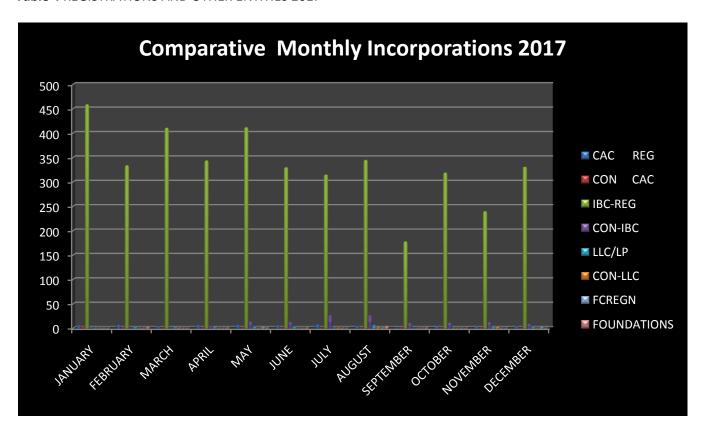

Table 3 Total active Companies held on Register Year End 2015, 2016 & 2017

Figure 3 Total active Companies held on Register Year End 2015, 2016 & 2017: another view

|           | REGISTRATIONS & OTHER ENTITIES 2017 |            |            |            |        |            |        |             |                      |
|-----------|-------------------------------------|------------|------------|------------|--------|------------|--------|-------------|----------------------|
| MONTH     | CAC<br>REG                          | CON<br>CAC | IBC<br>REG | CON<br>IBC | LLC/LP | CON<br>LLC | FCREGN | FOUNDATIONS | TOTAL Incorporations |
| JANUARY   | 6                                   | 3          | 459        | 2          | 1      | 0          | 0      | 0           | 471                  |
| FEBRUARY  | 7                                   | 1          | 334        | 0          | 3      | 0          | 0      | 2           | 347                  |
| MARCH     | 4                                   | 0          | 411        | 1          | 2      | 1          | 0      | 0           | 419                  |
| APRIL     | 7                                   | 1          | 344        | 5          | 2      | 0          | 0      | 1           | 360                  |
| MAY       | 7                                   | 1          | 412        | 14         | 4      | 0          | 2      | 1           | 441                  |
| JUNE      | 6                                   | 0          | 330        | 13         | 4      | 0          | 0      | 1           | 354                  |
| JULY      | 8                                   | 0          | 315        | 27         | 1      | 1          | 0      | 0           | 352                  |
| AUGUST    | 5                                   | 1          | 345        | 27         | 7      | 2          | 1      | 5           | 393                  |
| SEPTEMBER | 0                                   | 1          | 178        | 11         | 0      | 0          | 0      | 1           | 191                  |
| OCTOBER   | 3                                   | 0          | 319        | 12         | 1      | 0          | 0      | 0           | 335                  |
| NOVEMBER  | 3                                   | 1          | 240        | 13         | 3      | 3          | 0      | 0           | 263                  |
| DECEMBER  | 4                                   | 0          | 331        | 9          | 3      | 0          | 2      | 0           | 349                  |
| TOTALS    | 60                                  | 9          | 4018       | 134        | 31     | 7          | 5      | 11          | 4275                 |

**Table 4** REGISTRATIONS AND OTHER ENTITIES 2017

Figure 4 Column chart of registrations YTD 2017: another view

|           | REGISTRATIONS & OTHER ENTITIES 2018 |            |            |            |        |            |        |             |                      |
|-----------|-------------------------------------|------------|------------|------------|--------|------------|--------|-------------|----------------------|
| MONTH     | CAC<br>REG                          | CON<br>CAC | IBC<br>REG | CON<br>IBC | LLC/LP | CON<br>LLC | FCREGN | FOUNDATIONS | TOTAL Incorporations |
| JANUARY   | 4                                   | 0          | 199        | 6          | 1      | 0          | 0      | 0           | 210                  |
| FEBRUARY  | 5                                   | 0          | 133        | 3          | 2      | 3          | 2      | 1           | 149                  |
| MARCH     | 7                                   | 0          | 213        | 4          | 1      | 0          | 1      | 0           | 226                  |
| APRIL     | 9                                   | 0          | 201        | 1          | 2      | 0          | 0      | 0           | 213                  |
| MAY       | 4                                   |            | 215        | 3          | 1.     | 0          | 1      | 1           | 225                  |
| JUNE      | 10                                  | 0          | 673        | 3          | 0      | 0          | 0      | 0           | 686                  |
| JULY      | 7                                   | 0          | 218        | 0          | 0      | 0          | 1      | 0           | 226                  |
| AUGUST    | 1                                   | 0          | 188        | 3          | 1      | 0          | 0      | 1           | 194                  |
| SEPTEMBER | 5                                   | 0          | 143        | 0          | 2      | 0          | 0      | 1           | 151                  |
| OCTOBER   | 10                                  | 0          | 222        | 1          | 0      | 0          | 0      | 0           | 233                  |
| NOVEMBER  | 11                                  | 0          | 186        | 0          | 1      | 0          | 0      | 0           | 198                  |
| DECEMBER  | 4                                   | 0          | 218        | 1          | 4      | 2          | 0      | 1           | 230                  |
| TOTALS    | 77                                  | 0          | 2809       | 25         | 15     | 5          | 5      | 5           | 2941                 |