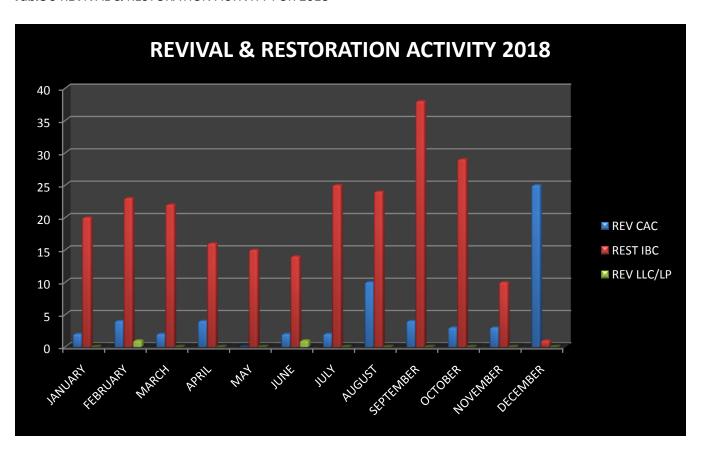

Revivals and Restorations for the period January 1, 2018 to December 31, 2018 totaled (300), of which Company act company CAC (61) revived, International Business Company IBC (237) restored, limited liability company LLC (2) revived (Table 9).

**Table 8 STRIKEOFF ACTION FOR 2018** 

FIGURE 8 STRIKE OFF ACTION FOR 2018: another view

| REVIVAL & RESTORATION ACTIVITY 2018 |         |          |            |        |  |  |  |  |
|-------------------------------------|---------|----------|------------|--------|--|--|--|--|
| MONTH                               | REV CAC | REST IBC | REV LLC/LP | TOTALS |  |  |  |  |
| JANUARY                             | 2       | 20       | 0          | 22     |  |  |  |  |
| FEBRUARY                            | 4       | 23       | 1          | 27     |  |  |  |  |
| MARCH                               | 2       | 22       | 0          | 24     |  |  |  |  |
| APRIL                               | 4       | 16       | 0          | 20     |  |  |  |  |
| MAY                                 | 0       | 15       | 0          | 15     |  |  |  |  |
| JUNE                                | 2       | 14       | 1          | 16     |  |  |  |  |
| JULY                                | 2       | 25       | 0          | 27     |  |  |  |  |
| AUGUST                              | 10      | 24       | 0          | 34     |  |  |  |  |
| SEPTEMBER                           | 4       | 38       | 0          | 42     |  |  |  |  |
| OCTOBER                             | 3       | 29       | 0          | 32     |  |  |  |  |
| NOVEMBER                            | 3       | 10       | 0          | 13     |  |  |  |  |
| DECEMBER                            | 25      | 1        | 0          | 26     |  |  |  |  |
| TOTALS                              | 61      | 237      | 2          | 300    |  |  |  |  |

**Table 9** REVIVAL & RESTORATION ACTIVITY FOR 2018

FIGURE 9 REVIVAL & RESTORATION ACTIVITY FOR 2018: another view

COMMERCIAL REGISTRY Report January - December 2018

| INTELLECTUAL PROPERTY |         |                 |                    |                     |  |  |  |  |  |
|-----------------------|---------|-----------------|--------------------|---------------------|--|--|--|--|--|
| REGISTRATIONS 2018    |         |                 |                    |                     |  |  |  |  |  |
| MONTH                 | PATENTS | TRADEMARKS (UK) | TRADEMARKS (LOCAL) | TOTAL REGISTRATIONS |  |  |  |  |  |
| JANUARY               | 0       | 0               | 6                  | 6                   |  |  |  |  |  |
| FEBRUARY              | 0       | 0               | 16                 | 16                  |  |  |  |  |  |
| MARCH                 | 0       | 0               | 13                 | 13                  |  |  |  |  |  |
| APRIL                 | 3       | 0               | 5                  | 8                   |  |  |  |  |  |
| MAY                   | 0       | 0               | 9                  | 9                   |  |  |  |  |  |
| JUNE                  | 2       | 0               | 16                 | 18                  |  |  |  |  |  |
| JULY                  | 1       | 0               | 10                 | 11                  |  |  |  |  |  |
| AUGUST                | 0       | 0               | 22                 | 22                  |  |  |  |  |  |
| SEPTEMBER             | 2       | 0               | 9                  | 11                  |  |  |  |  |  |
| OCTOBER               | 1       | 0               | 6                  | 7                   |  |  |  |  |  |
| NOVEMBER              | 2       | 0               | 15                 | 17                  |  |  |  |  |  |
| DECEMBER              | 3       | 0               | 12                 | 15                  |  |  |  |  |  |
| TOTAL YTD             | 14      | 0               | 139                | 153                 |  |  |  |  |  |