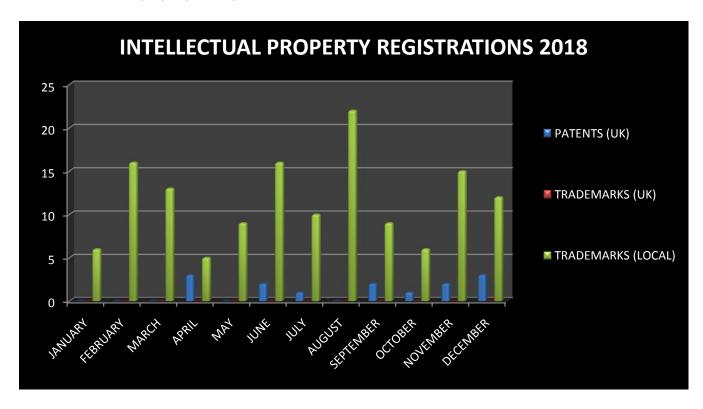

The Intellectual Property registrations for the period January 1, 2018 to December 31, 2018 totaled (153) of which Trademark local marks (139) were registered. Trademark UK marks (0) were registered. Patents registrations for the period under review totaled (14). A graphic representation can be found below (Figure 10).

**Table 9** REVIVAL & RESTORATION ACTIVITY FOR 2018

FIGURE 9 REVIVAL & RESTORATION ACTIVITY FOR 2018: another view

COMMERCIAL REGISTRY Report January - December 2018

| INTELLECTUAL PROPERTY |         |                 |                    |                     |  |  |  |  |  |
|-----------------------|---------|-----------------|--------------------|---------------------|--|--|--|--|--|
| REGISTRATIONS 2018    |         |                 |                    |                     |  |  |  |  |  |
| MONTH                 | PATENTS | TRADEMARKS (UK) | TRADEMARKS (LOCAL) | TOTAL REGISTRATIONS |  |  |  |  |  |
| JANUARY               | 0       | 0               | 6                  | 6                   |  |  |  |  |  |
| FEBRUARY              | 0       | 0               | 16                 | 16                  |  |  |  |  |  |
| MARCH                 | 0       | 0               | 13                 | 13                  |  |  |  |  |  |
| APRIL                 | 3       | 0               | 5                  | 8                   |  |  |  |  |  |
| MAY                   | 0       | 0               | 9                  | 9                   |  |  |  |  |  |
| JUNE                  | 2       | 0               | 16                 | 18                  |  |  |  |  |  |
| JULY                  | 1       | 0               | 10                 | 11                  |  |  |  |  |  |
| AUGUST                | 0       | 0               | 22                 | 22                  |  |  |  |  |  |
| SEPTEMBER             | 2       | 0               | 9                  | 11                  |  |  |  |  |  |
| OCTOBER               | 1       | 0               | 6                  | 7                   |  |  |  |  |  |
| NOVEMBER              | 2       | 0               | 15                 | 17                  |  |  |  |  |  |
| DECEMBER              | 3       | 0               | 12                 | 15                  |  |  |  |  |  |
| TOTAL YTD             | 14      | 0               | 139                | 153                 |  |  |  |  |  |

**Table 10** Intellectual property activity YTD 2018

Figure 10 Intellectual property activities YTD 2018