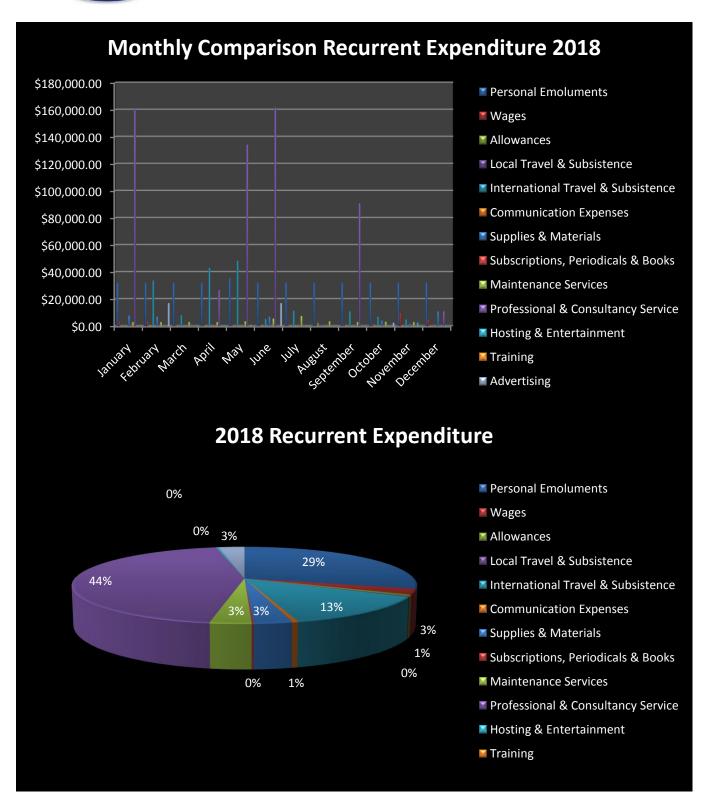

### **EXPENSES**

For the period January 1, 2018 to December 31, 2018 the total expenditure was \$1,330,050.71 (Table 2).

The Registry's 2018 expenditure was absorbed by professional & consultancy services 44%, personal emoluments 29%, international travel & subsistence 13%, advertising, wages, maintenance services, supplies & material 3% respectively, communication expense, allowances 1% respectively makeup the total expenditure for the review period (Figure2).

Figure 2 Recurrent Expenditure 2018: another view

| Company Description | Count Year End 2015 | Count Year End 2016 | Count Year End 2017 |
|---------------------|---------------------|---------------------|---------------------|
| CAC                 | 1739                | 1737                | 1656                |
| IBC                 | 17845               | 19601               | 20659               |
| LLC                 | 531                 | 531                 | 437                 |
| LP                  | 37                  | 40                  | 38                  |
| TRUST               | 16                  | 16                  | 16                  |
| Total               | 20178               | 21925               | 22806               |