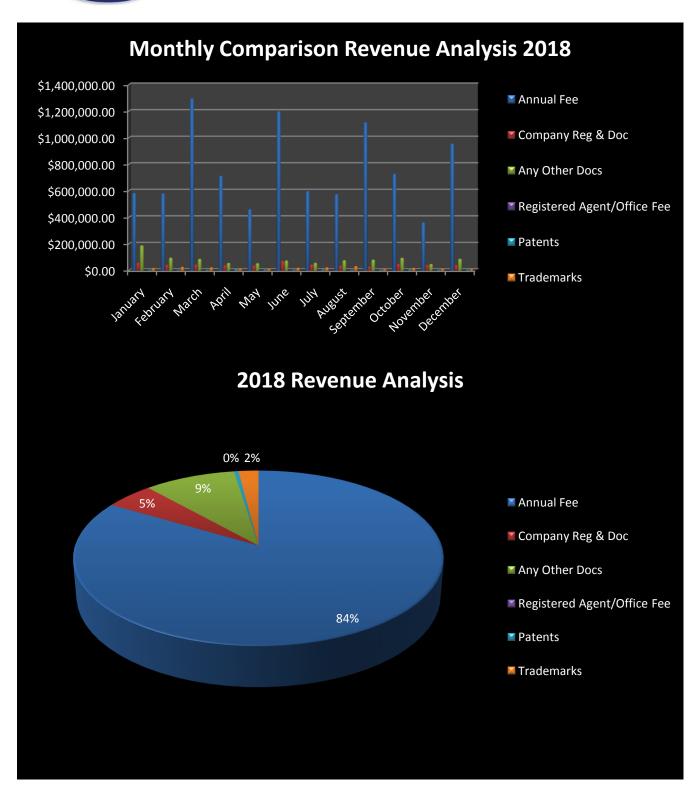

### **REVENUE**

Total revenue earned for the period January 1, 2018 to December 31, 2018 total \$10,977,135.16 for the period under review (*Table 1*).

The Registry's 2018 revenue of \$10,977,135.16 was earned from annual fees, \$9,165,335.35 or 87%, company registrations & docs \$536,424.14 or 5%, any other documents \$1,006,725.01 or 9%, patents \$49,624.18 or 0%, trademarks \$219,026.48 or 2%, makeup the total revenue earned (**Figure 1**).

**Total Revenue YTD** 

Figure 1 Revenue Analysis: another view